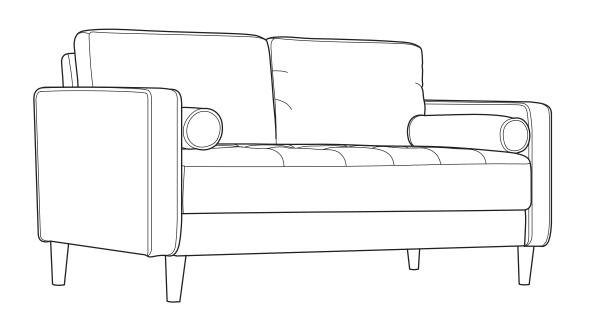

#### LANGFORD2 LOVESEAT

#### ASSEMBLY INSTRUCTIONS



DO <u>NOT</u> RETURN PRODUCT TO THE STORE individual stores do not stock parts.

If a part is missing or damaged, call our toll - free customer service line.

Need parts or assistance?
Please call:

866-626-7826

For prompt, reliable service; please have your assembly manual ready.

#### **WARNING**

- This product has been designed for seating tow (2) average adults. To prevent injury and damage to this unit, PROHIBIT jumping on it.
- This product is designed for home use and not intended for commercial use.
- Children under the age of 5, small infants and babies should not sleep alone on this product for safety reasons.
- Recommended # of people needed for handling: 2 (however it is always better to have an extra hand.)
- THIS INSTRUCTION BOOKLET CONTAINS IMPORTANT SAFETY INFORMATION.