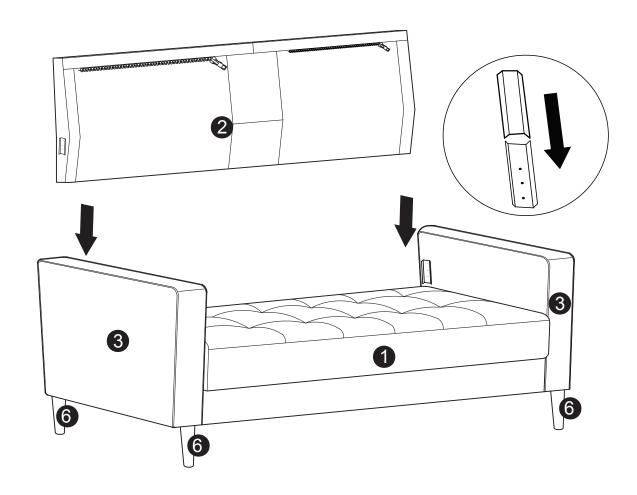

for seating tow (2) average adults. To prevent injury and damage to this unit, PROHIBIT jumping on it.
- This product is designed for home use and not intended for commercial use.
- Children under the age of 5, small infants and babies should not sleep alone on this product for safety reasons.
- Recommended # of people needed for handling: 2 (however it is always better to have an extra hand.)
- THIS INSTRUCTION BOOKLET CONTAINS IMPORTANT SAFETY INFORMATION. PLEASE READ AND KEEP FOR FUTURE REFERENCE.













Arm QTY:1 Pair

Back Cushion QTY:2

Pillow QTY:2

Leg QTY:4





Threaded Rod M8 x 70mm QTY: 6 PCS



C Washer M8 x 22mm QTY: 6 PCS



D Spring Washer M8 QTY: 6 PCS



E Nut M8 QTY: 6 PCS



F Plastic Cap M8 QTY: 6 PCS

# Step 1:



# Step 2:



Step 3:



Step 4:



## Step 5:



## Step 6:



#### INSTALLATION COMPLETE: