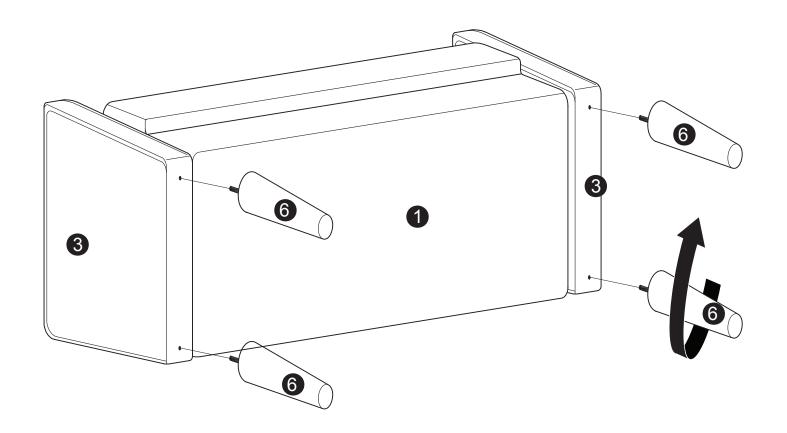

been designed for seating tow (2) average adults. To prevent injury and damage to this unit, PROHIBIT jumping on it.
- This product is designed for home use and not intended for commercial use.
- Children under the age of 5, small infants and babies should not sleep alone on this product for safety reasons.
- Recommended # of people needed for handling: 2 (however it is always better to have an extra hand.)
- THIS INSTRUCTION BOOKLET CONTAINS IMPORTANT SAFETY INFORMATION. PLEASE READ AND KEEP FOR FUTURE REFERENCE.













Arm QTY:1 Pair

Back Cushion QTY:2

Pillow QTY:2

Leg QTY:4





Threaded Rod M8 x 70mm QTY: 6 PCS



C Washer M8 x 22mm QTY: 6 PCS



D Spring Washer M8 QTY: 6 PCS



E Nut M8 QTY: 6 PCS



F Plastic Cap M8 QTY: 6 PCS

# Step 1:



# Step 2:



Step 3:



Step 4:



## Step 5:



## Step 6:



#### INSTALLATION COMPLETE: