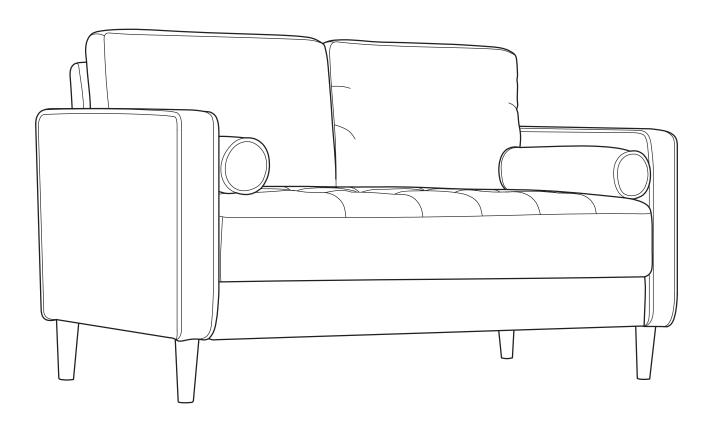

nt injury and damage to this unit, PROHIBIT jumping on it.
- This product is designed for home use and not intended for commercial use.
- Children under the age of 5, small infants and babies should not sleep alone on this product for safety reasons.
- Recommended # of people needed for handling: 2 (however it is always better to have an extra hand.)
- THIS INSTRUCTION BOOKLET CONTAINS IMPORTANT SAFETY INFORMATION. PLEASE READ AND KEEP FOR FUTURE REFERENCE.













Arm QTY:1 Pair

Back Cushion QTY:2

Pillow QTY:2

Leg QTY:4





Threaded Rod M8 x 70mm QTY: 6 PCS



C Washer M8 x 22mm QTY: 6 PCS



D Spring Washer M8 QTY: 6 PCS



E Nut M8 QTY: 6 PCS



F Plastic Cap M8 QTY: 6 PCS

# Step 1:



# Step 2:



Step 3:



Step 4:



## Step 5:



## Step 6:



#### INSTALLATION COMPLETE: