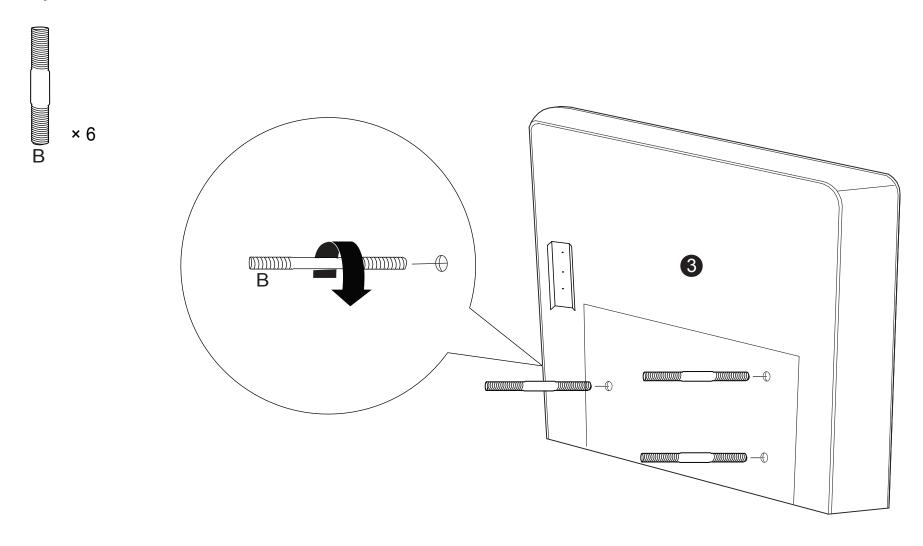

Arm QTY:1 Pair

Back Cushion QTY:2

Pillow QTY:2

Leg QTY:4

Threaded Rod M8 x 70mm QTY: 6 PCS

C Washer M8 x 22mm QTY: 6 PCS

D Spring Washer M8 QTY: 6 PCS

E Nut M8 QTY: 6 PCS

# Step 2:

Step 3:

Step 4: