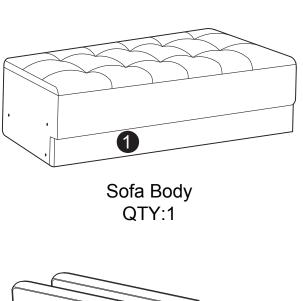

Arm QTY:1 Pair

Back Cushion QTY:2

Pillow QTY:2

Leg QTY:4

Threaded Rod M8 x 70mm QTY: 6 PCS

C Washer M8 x 22mm QTY: 6 PCS

D Spring Washer M8 QTY: 6 PCS

E Nut M8 QTY: 6 PCS