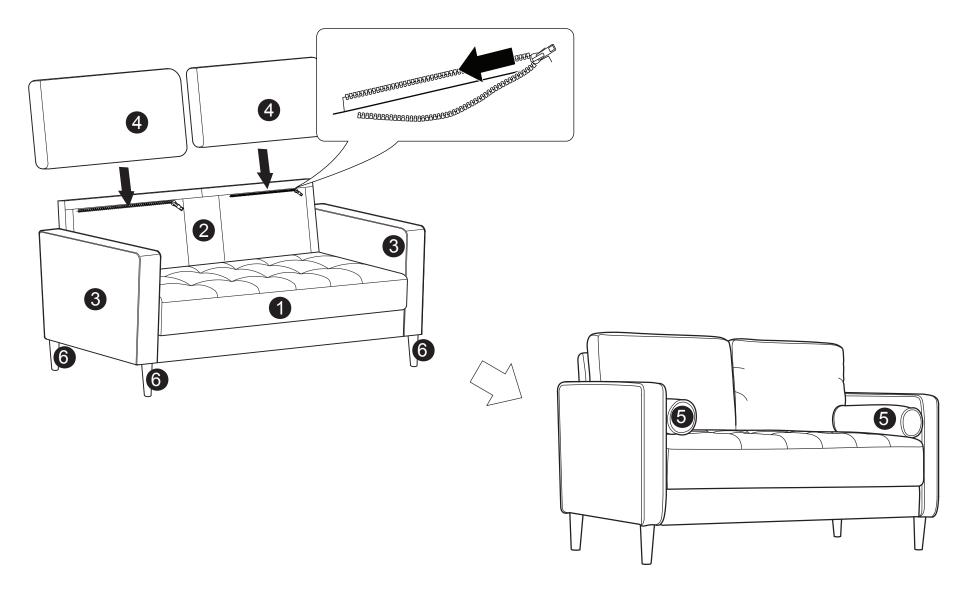

ow (2) average adults. To prevent injury and damage to this unit, PROHIBIT jumping on it.
- This product is designed for home use and not intended for commercial use.
- Children under the age of 5, small infants and babies should not sleep alone on this product for safety reasons.
- Recommended # of people needed for handling: 2 (however it is always better to have an extra hand.)
- THIS INSTRUCTION BOOKLET CONTAINS IMPORTANT SAFETY INFORMATION. PLEASE READ AND KEEP FOR FUTURE REFERENCE.













Arm QTY:1 Pair

Back Cushion QTY:2

Pillow QTY:2

Leg QTY:4





Threaded Rod M8 x 70mm QTY: 6 PCS



C Washer M8 x 22mm QTY: 6 PCS



D Spring Washer M8 QTY: 6 PCS



E Nut M8 QTY: 6 PCS



F Plastic Cap M8 QTY: 6 PCS

# Step 1:



# Step 2:



Step 3:



Step 4:



## Step 5:



## Step 6:



#### INSTALLATION COMPLETE: