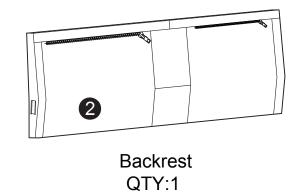

Arm QTY:1 Pair

Back Cushion QTY:2

Pillow QTY:2

Leg QTY:4

Threaded Rod M8 x 70mm QTY: 6 PCS

C Washer M8 x 22mm QTY: 6 PCS

D Spring Washer M8 QTY: 6 PCS

E Nut M8 QTY: 6 PCS