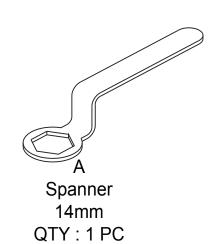

Arm QTY:1 Pair

Back Cushion QTY:2

Pillow QTY:2

Leg QTY:4

Threaded Rod M8 x 70mm QTY: 6 PCS

C Washer M8 x 22mm QTY: 6 PCS

D Spring Washer M8 QTY: 6 PCS

E Nut M8 QTY: 6 PCS