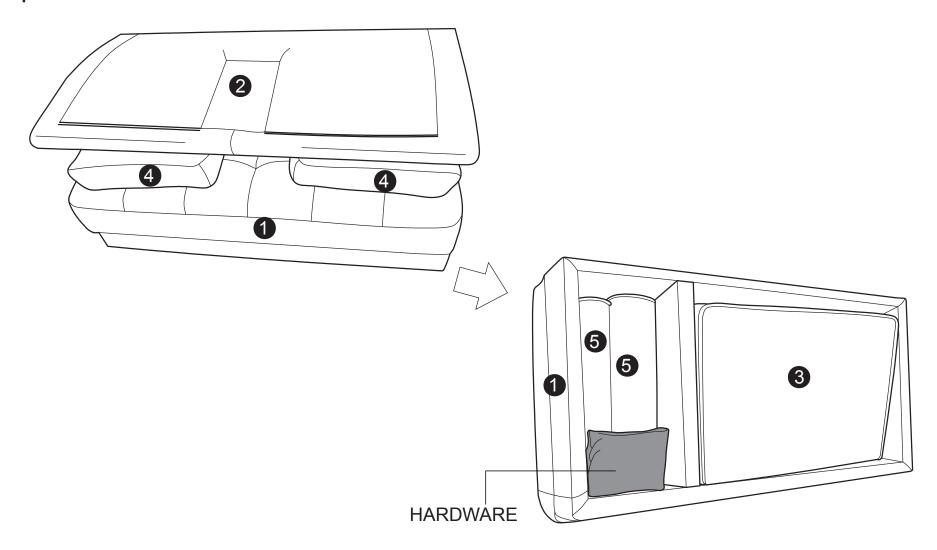

### **WARNING**

- This product has been designed for seating tow (2) average adults. To prevent injury and damage to this unit, PROHIBIT jumping on it.
- This product is designed for home use and not intended for commercial use.
- Children under the age of 5, small infants and babies should not sleep alone on this product for safety reasons.
- Recommended # of people needed for handling: 2 (however it is always better to have an extra hand.)
- THIS INSTRUCTION BOOKLET CONTAINS IMPORTANT SAFETY INFORMATION. PLEASE READ AND KEEP FOR FUTURE REFERENCE.













Arm QTY:1 Pair

Back Cushion QTY:2

Pillow QTY:2

Leg QTY:4





Threaded Rod M8 x 70mm QTY: 6 PCS



C Washer M8 x 22mm QTY: 6 PCS



D Spring Washer M8 QTY: 6 PCS



E Nut M8 QTY: 6 PCS



F Plastic Cap M8 QTY: 6 PCS

# Step 1:



# Step 2:



Step 3:



Step 4:



## Step 5:



## Step 6:



#### INSTALLATION COMPLETE: