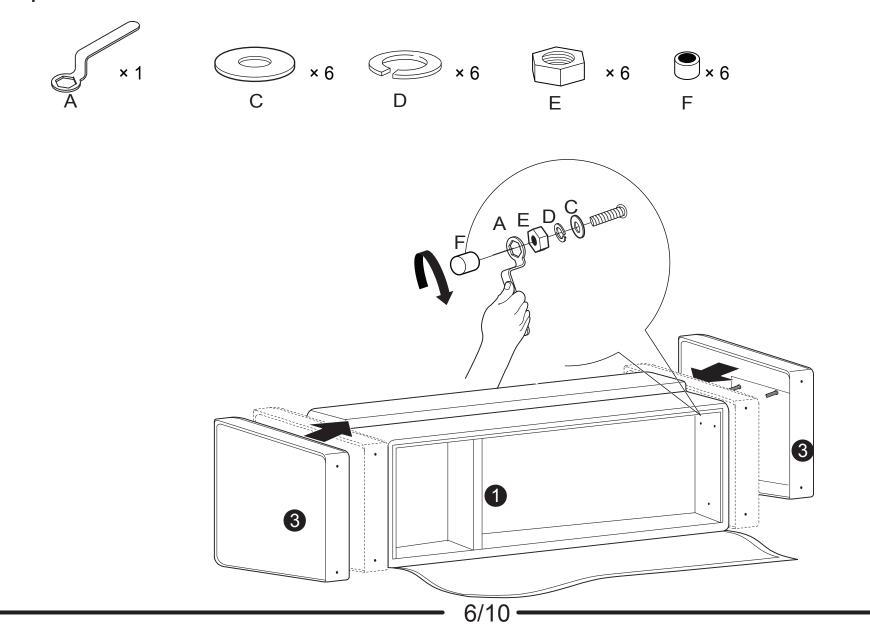

Arm QTY:1 Pair

Back Cushion QTY:2

Pillow QTY:2

Leg QTY:4

Threaded Rod M8 x 70mm QTY: 6 PCS

C Washer M8 x 22mm QTY: 6 PCS

D Spring Washer M8 QTY: 6 PCS

E Nut M8 QTY: 6 PCS

F Plastic Cap M8 QTY: 6 PCS

# Step 1: