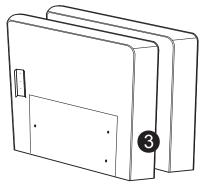

Arm QTY:1 Pair

Back Cushion QTY:2

Pillow QTY:2

Leg QTY:4

Threaded Rod M8 x 70mm QTY: 6 PCS

C Washer M8 x 22mm QTY: 6 PCS

D Spring Washer M8 QTY: 6 PCS

E Nut M8 QTY: 6 PCS